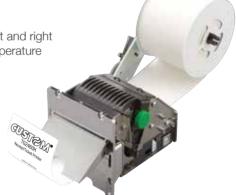

• Sensors: head temperature, paper presence, anti-paper jam, ticket withdrawal, paper end, near paper end (optional)

- Metal structure
- Patented anti-jamming system
- Special paper auto-loading system
- Possibility to assemble paper roll bracket on left and right