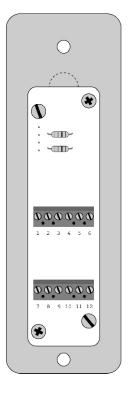

# Signal assignment for "TTL Level" interface

1 NC 2 CLS 3 RDP RCP 4 +5 V GND 6 BUZZER BUZZER 8 9 LED RED -10 LED RED + 11 LED GREEN -12 LED GREEN +