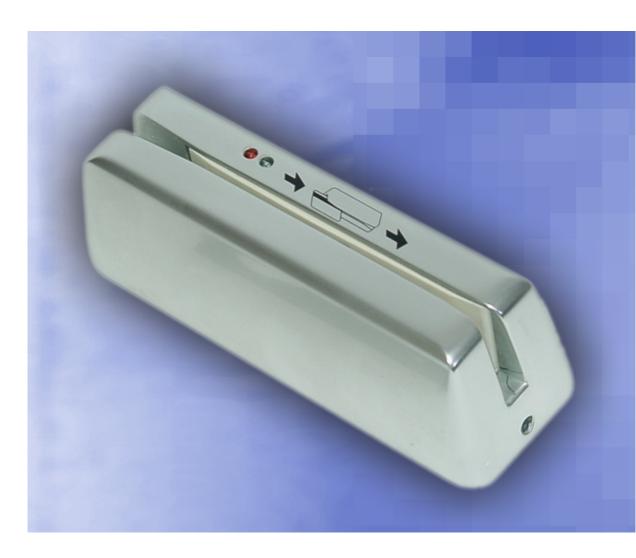

## Metal Housing for Swipe Magnetic Card Reader

### **V3A4-AV**

| Heavy Duty Metal Housing                                                       |  |
|--------------------------------------------------------------------------------|--|
| made of aluminium                                                              |  |
| with wall mounting plate                                                       |  |
| designed for Omron HNR serie (magnetic swipe readers)                          |  |
| standard built-in interface available (TTL level - Keyboard Emulator - RS 232) |  |
| color : aluminium grey                                                         |  |
| standard printing: card orientation and arrow                                  |  |
| customized color or printing on request                                        |  |