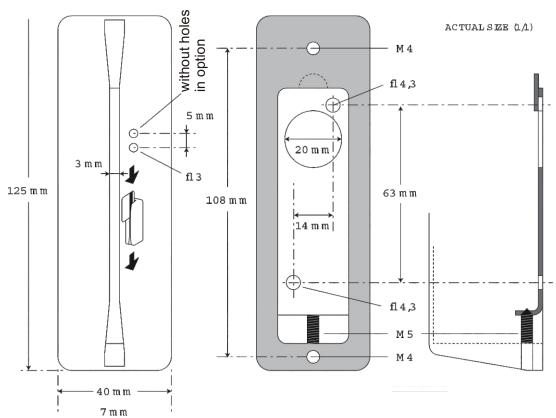

#### **Features**

- Length is 90 mm.
- Low power C-MOS Technology
- TTL compatible interface (clock & data)
- Available with or without cover
- Cable Harness is optional

### **Example on applications**

- POS/PIN-PAD Terminals
- Cash Dispenser

|                       | Model       | Metal housing | V3A4       |
|-----------------------|-------------|---------------|------------|
| Magnetic Stripe       | ISO 1       |               | R          |
|                       | ISO 2       |               | R          |
|                       | ISO 3       |               | R          |
|                       | Cover       |               | Yes        |
| Cable                 |             |               |            |
| Color                 |             | Aluminum      |            |
| Interface             |             |               | TTL        |
| P                     | ower supply |               | 5VDC ± 10% |
| Dimensions (WxDxH mm) |             | 125x40x40     |            |
|                       | Note        |               |            |